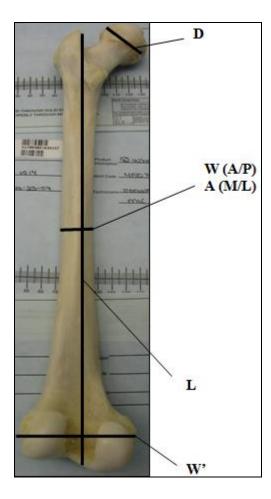

## Measurements

- L Length of the maximum measurement from top of the greater trochanter to the cut end or the distal condyle.
- W Width of the shaft measured at the cut end or mid shaft measured anterior to posterior.
- A Width of the shaft at the cut end or mid shaft measured medial to lateral.
- D Diameter of the femoral head measured at the widest point.
- D' Diameter of the medullary canal measured medial to lateral.
- W' Width of the distal condyle cartilage measured medial to lateral.
- Cart Score cartilage per Processing Specifications