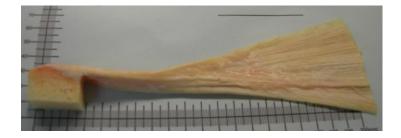

| Achilles Tendon with Calcaneus |                                       |            |           |           |           |           |
|--------------------------------|---------------------------------------|------------|-----------|-----------|-----------|-----------|
|                                |                                       | Dimensions |           |           |           |           |
| Description                    |                                       | (L)        | (T)       | (W)       | (Y)       | (Z)       |
|                                |                                       | cm         | mm        | mm        | mm        | mm        |
| 530200                         | Achilles Tendon w/Calc $\geq$ 19.5 cm | 19.5-38.0  | 16.0-35.0 | 10.0-20.0 | 20.0-40.0 | 13.0-30.0 |