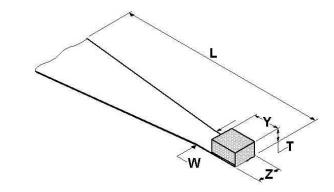

| Achilles Tendon with Calcaneus |                                       |            |           |           |           |           |
|--------------------------------|---------------------------------------|------------|-----------|-----------|-----------|-----------|
|                                |                                       | Dimensions |           |           |           |           |
| Description                    |                                       | (L)        | (T)       | (W)       | (Y)       | (Z)       |
|                                |                                       | cm         | mm        | mm        | mm        | mm        |
| 530200                         | Achilles Tendon w/Calc $\geq$ 19.5 cm | 19.5-38.0  | 16.0-35.0 | 10.0-20.0 | 20.0-40.0 | 13.0-30.0 |

## Measurements

L: Overall length of the graft.

T: Thickness of the calcaneal bone block measured at the minimum point anterior to posterior including the tendon.

- W: Width of the tendon neck proximal to the site of attachment.
- Y: Minimum measure of the block proximal to distal.
- Z: Minimum width of the bone block measured medial to lateral.

Illustration:

FG -318© 2018