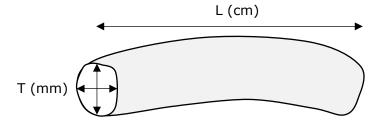

## Costal Cartilage living donor (frozen)

| Description |                                     | <b>Dimensions</b><br>Length (cm) | Thickness* (mm) |
|-------------|-------------------------------------|----------------------------------|-----------------|
| T0633-S     | Costal Cartilage, small 2.5-3.9 cm  | 2.5-3.9                          | ca. 10          |
| T0633-M     | Costal Cartilage, medium 4.0-6.9 cm | 4.0-6.9                          | ca. 10          |
| T0633-L     | Costal Cartilage, large ≥ 7 cm      | ≥ 7,0                            | ca. 10          |

## Measurements

Length (L) Length measured in centimeters medial to lateral following the natural curve of the tissue

<sup>\*</sup> Thickness (T) may vary from medial to lateral