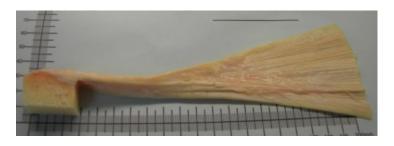

## Achilles Tendon with Calcaneus

| Description |                                  | Dimensions |           |           |           |           |
|-------------|----------------------------------|------------|-----------|-----------|-----------|-----------|
|             |                                  | (L)        | (T)       | (W)       | (Y)       | (Z)       |
|             |                                  | cm         | mm        | mm        | mm        | mm        |
| 530200      | Achilles Tendon w/Calc ≥ 19.5 cm | 19.5-38.0  | 16.0-35.0 | 10.0-20.0 | 20.0-40.0 | 13.0-30.0 |