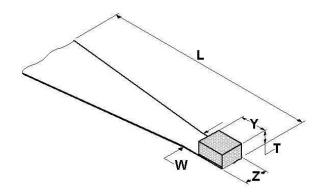

## Measurements

- L: Overall length of the graft.
- T: Thickness of the calcaneal bone block measured at the minimum point anterior to posterior including the tendon.
- W: Width of the tendon neck proximal to the site of attachment.
- Y: Minimum measure of the block proximal to distal.
- Z: Minimum width of the bone block measured medial to lateral.

## Illustration:

FG -318© 2018