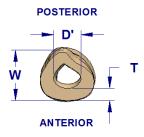

## Humeral shaft (*Frozen*)

|             |                              | dimensions |           |          |          |
|-------------|------------------------------|------------|-----------|----------|----------|
| Description |                              | (L)        | (W)       | (T)      | (D')     |
|             |                              | cm         | mm        | mm       | mm       |
| 550573      | Humeral cortical shaft 15 cm | 14.9-15.1  | 18.0-25.0 | 3.0-12.0 | 2.0-19.0 |

## **Measurements**

L overall length

T Cortical wall thickness

W' smallest width of the shaft at any one measure

D' maximum inner canal diameter measured medial to lateral