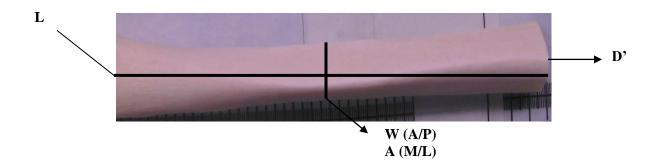

| Tibial Shaft |                    |           |           |          |           |
|--------------|--------------------|-----------|-----------|----------|-----------|
|              | Dimensions         |           |           |          |           |
| Description  |                    | L         | (W)       | (D')     | (A)       |
|              |                    | cm        | mm        | mm       | mm        |
| 550520       | Tibial shaft 10 cm | 9.9-10.1  | 10.0-80.0 | 5.0-50.0 | 10.0-80.0 |
| 550525       | Tibial shaft 15 cm | 14.9-15.1 | 10.0-80.0 | 5.0-50.0 | 10.0-80.0 |
| 550526       | Tibial shaft 20 cm | 19.9-20.1 | 10.0-80.0 | 5.0-50.0 | 10.0-80.0 |

## Measurements

- L overall length
- W Minimum width at mid shaft measured anterior to posterior.
- D' Maximum diameter of the medullary canal measured medial to lateral.
- A Width at mid shaft measured medial to lateral.